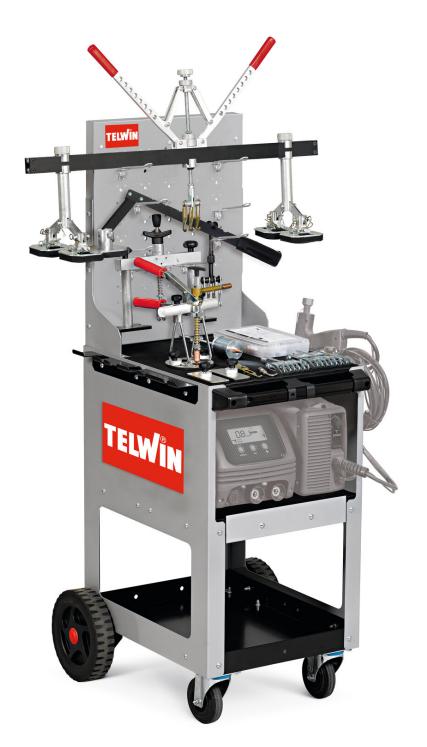

# COMBO ALU & STEEL

- Complete solution to repair aluminium and steel in the bodyshop.
- Multi-functional solution with wheels (2 swivel), shelves for products (spotter, puller or other accessories) and hooks panel.
- 7 accessories included.

#### **DESCRIPTION**

Complete workshop system suitable for repairing aluminium and steel. The multi-functional trolley was designed to contain all the equipment necessary to carry out operations, facilitating movement inside the work area. 7 accessories included.