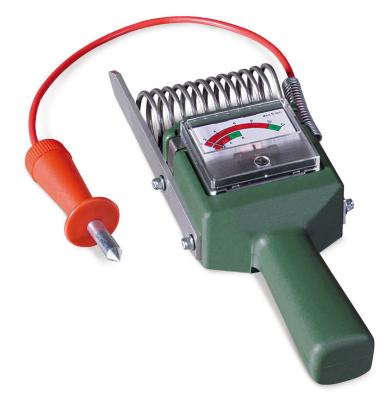

WIN T200 BATTERY TESTER

• Tester to check charge status.

• For 20-100Ah batteries at 6/12V.

## DESCRIPTION

Tester used to verify the charge status of the 6/12V batteries (WET, GEL, AGM, PbCa).

It is very compact, practical, easy to use and allows operations without disconnecting the battery from the vehicle; this is an enormous time saver during testing operations which become quick and easy to perform.