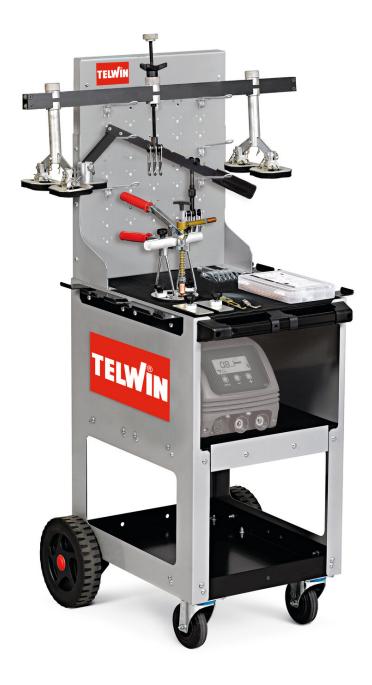

• Complete solution to repair steel in the bodyshop.

| Multi-functional solution | with wheels | (2 swivel), | shelves for | or products | (spotter, | puller o | r other | accessories) | and |
|---------------------------|-------------|-------------|-------------|-------------|-----------|----------|---------|--------------|-----|
| hooks panel.              |             |             |             |             |           |          |         |              |     |

• 5 accessories included.

## **DESCRIPTION**

Complete workshop system suitable for repairing steel. The multi-functional trolley was designed to contain all the equipment necessary to carry out operations, facilitating movement inside the work area. 5 accessories included.